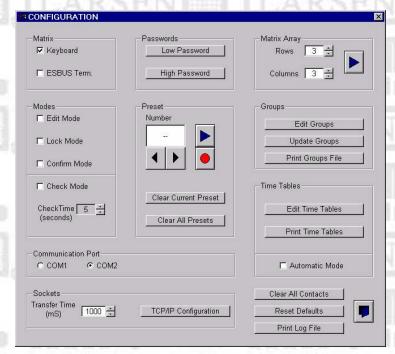

## **FEATURES**

☐ Electronically balanced I/O on multipin('M' version), or XLR (regular version)

□ 23 EEPROM backed callable configurations, plus power off backup

☐ 5 power supplies, to accommodate analog, switching and digital circuitry

■ No additional devices needed for expansion, 2 devices will do 16x8 or 8x16

☐ Flexible channel labelling system, with up to 32 characters

□ 2 levels of user password protection (one to use, the other to allow configuration)