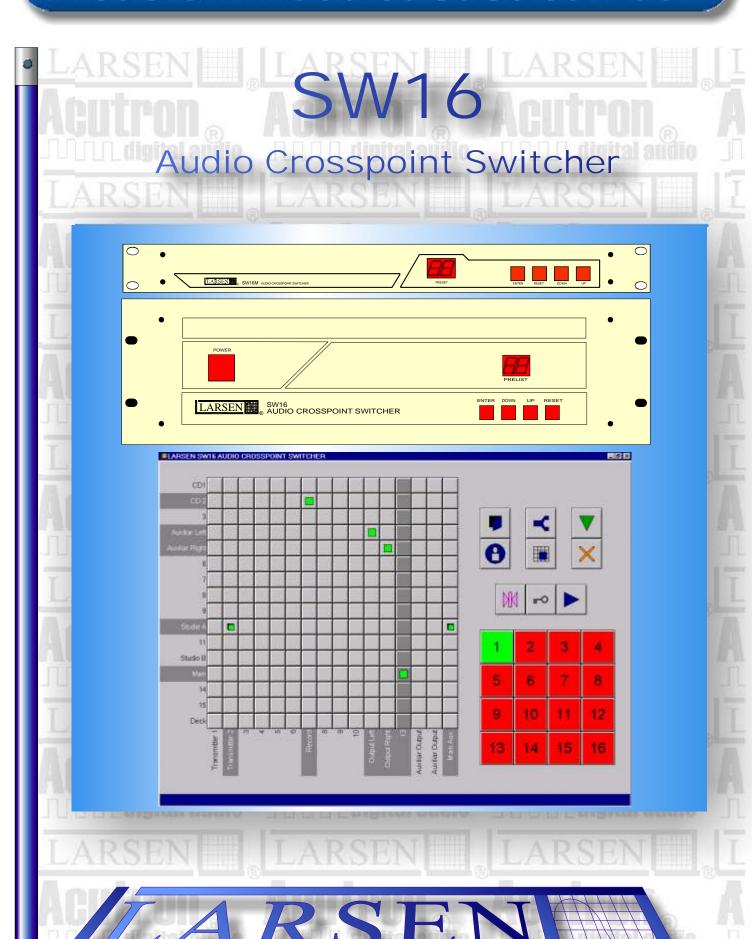

## Acutron Electroacustica Lda

The SW16 family of switchers consists of audio crosspoint devices with a capacity of 16x16 channels each. They can be stacked in multiples extending either input or output channels. The regular 3U 19" SW16 has XLR I/O, whilst the 1U 'M' version has its I/O performed by using multipin connectors, being more prone to the implementation of medium-to-large installations

☐ Fast Windows<sup>™</sup> 98/NT4.0/2000/XP software, emulating a hardware interface, for single-device applications included

☐ Special software for large installations, with grouping and remote terminals, using TCP/IP networking (WinSwitch), also permitting automated time operations and logging

■ No additional devices needed for expansion, 2 devices will do 16x8 or 8x16

☐ Flexible channel labelling system, with up to 32 characters

□ 2 levels of user password protection (one to use, the other to allow configuration)