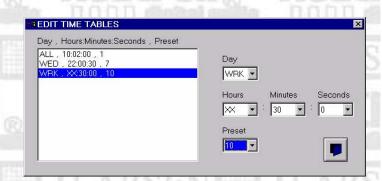

☐ Fast Windows<sup>™</sup> 98/NT4.0/2000/XP software, emulating a hardware interface, for single-device applications included

☐ Special software for large installations, with grouping and remote terminals, using TCP/IP networking (WinSwitch), also permitting automated time operations and logging